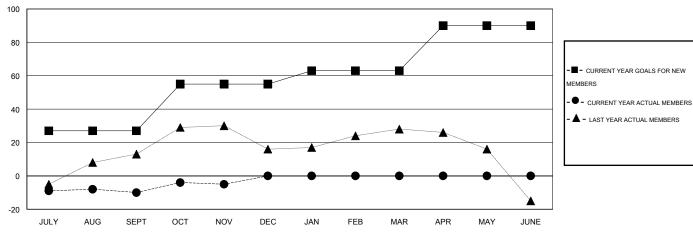

#### GOALS AND ACTUAL MEMBERS CUMULATIVE

| DROPPED CLUBS: 0  DROPPED MEMBERS |    | 24 CLUBS OF 54 ADDED 1 OR MORE<br>NEW MEMBERS | GENDER DISTRIBU  MALE  FEMALE | TION<br>1,406 (76.66%)<br>428 (23.34%) |     |
|-----------------------------------|----|-----------------------------------------------|-------------------------------|----------------------------------------|-----|
| DECEASED                          | 8  | CLICK HERE FOR HEALTH                         | FAMILY UNIT MEMBERS           |                                        | 331 |
| CLUB CANCELLED                    | 0  | ASSESSMENT DATA                               |                               |                                        |     |
| OTHER                             | 57 |                                               | HEAD OF HOUSEHOLD             |                                        | 163 |
| TOTAL                             | 65 |                                               | NON-HEAD OF HOUSEHOL          | D                                      | 168 |

## LOCATION ILLINOIS

 $\mathsf{GMT}\;\mathsf{CA}\;1$ 

|               |                  | Clubs            |                  |                  | Members               |                    |                                     |                    |                  |  |
|---------------|------------------|------------------|------------------|------------------|-----------------------|--------------------|-------------------------------------|--------------------|------------------|--|
|               | RESUL            | TS FOR 2016-2017 |                  |                  | RESULTS FOR 2016-2017 |                    |                                     |                    |                  |  |
| QUARTER       | NEW CLUB<br>GOAL | NEW CLUBS        | DROPPED<br>CLUBS | NET<br>GAIN/LOSS | QUARTER               | NEW MEMBER<br>GOAL | CHARTER AND<br>NEW MEMBERS<br>ADDED | DROPPED<br>MEMBERS | NET<br>GAIN/LOSS |  |
| JULY/AUG/SEPT | 1                | 0                | 0                | 0                | JULY/AUG/SEPT         | 27                 | 38                                  | 48                 | -10              |  |
| OCT/NOV/DEC   | 1                | 0                | 0                | 0                | OCT/NOV/DEC           | 28                 | 22                                  | 17                 | 5                |  |
| JAN/FEB/MAR   | 0                | 0                | 0                | 0                | JAN/FEB/MAR           | 8                  | 0                                   | 0                  | 0                |  |
| APR/MAY/JUNE  | 1                | 0                | 0                | 0                | APR/MAY/JUNE          | 27                 | 0                                   | 0                  | 0                |  |