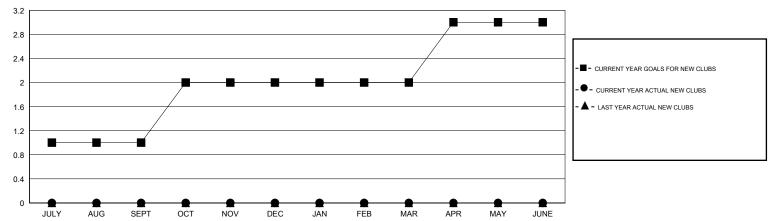

## GOALS AND ACTUAL NEW CLUBS CUMULATIVE

## LOCATION ILLINOIS

 $\mathsf{GMT}\;\mathsf{CA}\;1$ 

|               |                  | Clubs            |                  |                  | Members               |                    |                                     |                    |                  |  |
|---------------|------------------|------------------|------------------|------------------|-----------------------|--------------------|-------------------------------------|--------------------|------------------|--|
|               | RESUL            | TS FOR 2016-2017 |                  |                  | RESULTS FOR 2016-2017 |                    |                                     |                    |                  |  |
| QUARTER       | NEW CLUB<br>GOAL | NEW CLUBS        | DROPPED<br>CLUBS | NET<br>GAIN/LOSS | QUARTER               | NEW MEMBER<br>GOAL | CHARTER AND<br>NEW MEMBERS<br>ADDED | DROPPED<br>MEMBERS | NET<br>GAIN/LOSS |  |
| JULY/AUG/SEPT | 1                | 0                | 0                | 0                | JULY/AUG/SEPT         | 27                 | 38                                  | 48                 | -10              |  |
| OCT/NOV/DEC   | 1                | 0                | 0                | 0                | OCT/NOV/DEC           | 28                 | 22                                  | 17                 | 5                |  |
| JAN/FEB/MAR   | 0                | 0                | 0                | 0                | JAN/FEB/MAR           | 8                  | 0                                   | 0                  | 0                |  |
| APR/MAY/JUNE  | 1                | 0                | 0                | 0                | APR/MAY/JUNE          | 27                 | 0                                   | 0                  | 0                |  |